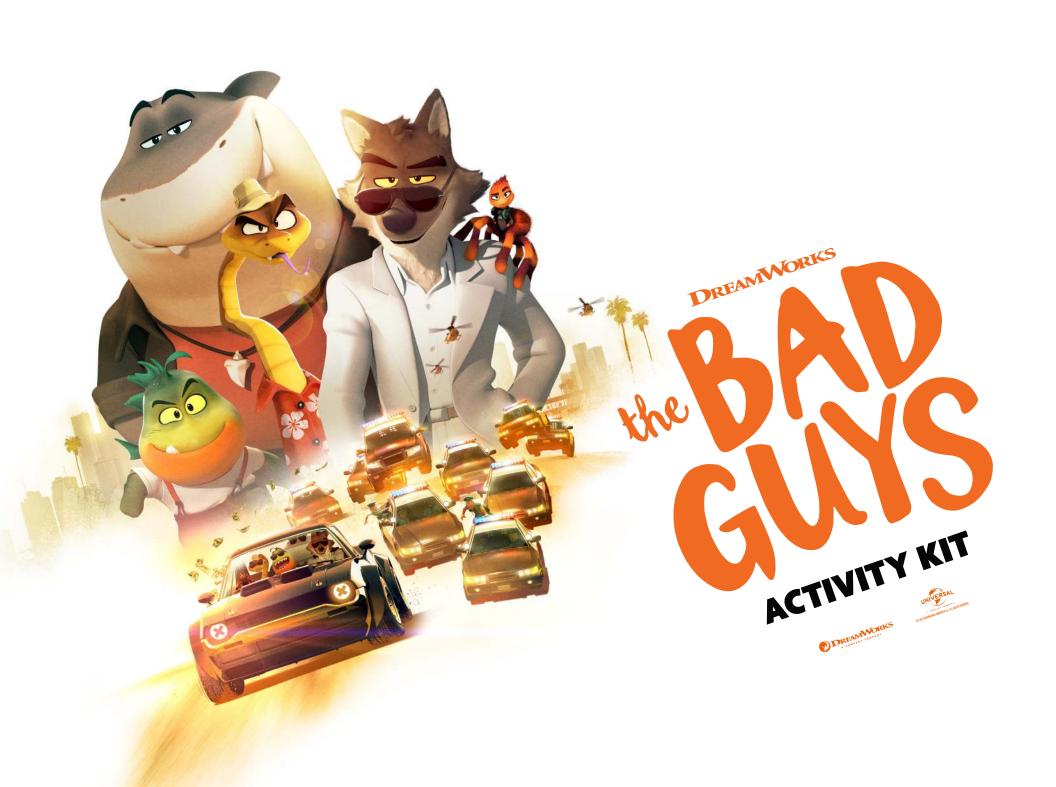

IN THEATERS APRIL 22 TheBadGuysMovie.com

### PIRANHA'S WORD SEARCH

HELP PIRANHA FIND ALL 15 HIDDEN WORDS OR PHRASES BELOW BY SEARCHING FORWARDS, BACKWARDS, UP, DOWN, AND DIAGONALLY!

SCAN ME FOR MORE FUN STUFF!



#### **ANSWERS**

CACCON CACKERN CON CACKERN CON CACKERN CON CACKERN CON CACKERN CACKERN CON CACKERN CAC



**WORDS TO FIND** 

PIRANHA
WOLF
SHARK
TARANTULA
SNAKE
BAD GUYS
NOTORIOUS
SAFE CRACKER
DISGUISE
HACKER
THIEF
HEIST
CON
CAPER
MUSCLE







## MAZE ESCAPE

CAN YOU FIND ALL OF THE BAD GUYS AND HELP THEM ESCAPE FROM THE MAZE?













the BAD GUYS

### SPOT THE DIFFERENCE

THERE ARE 10 DIFFERENCES IN THE PICTURES OF THE BAD GUYS BELOW.

CAN YOU SPOT THEM ALL?





the BAD
GUYS

# MS. TARANTULA'S SPIDER WEB MAZE

CAN YOU FIND YOUR WAY THROUGH THE SPIDER WEB MAZE WITHOU