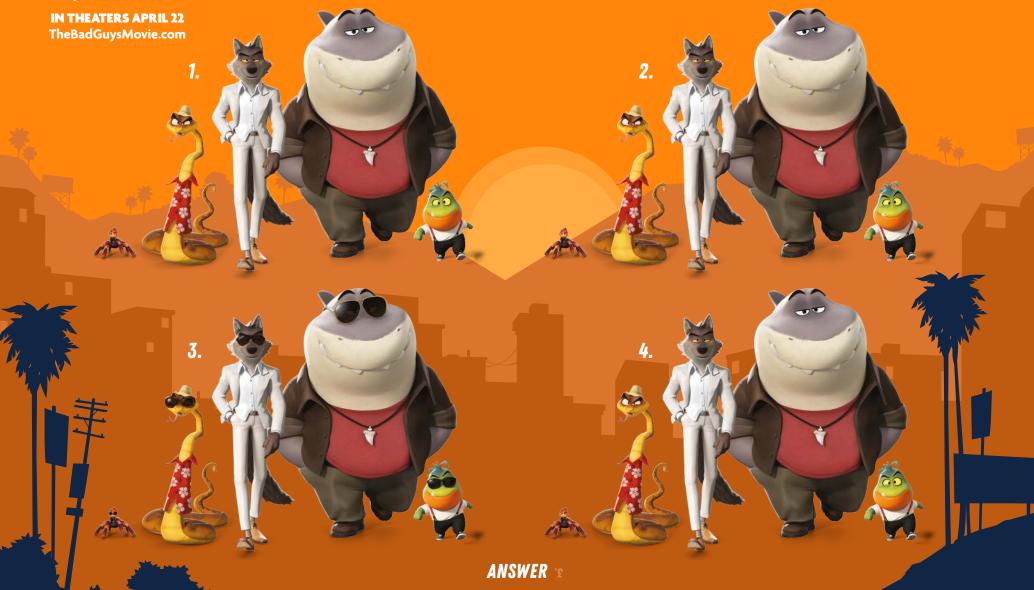

# ODD ONE OUT

LOOKING AT THE FOUR VERSIONS OF THE BAD GUYS BELOW CAN YOU SPOT WHICH ONE IS DIFFERENT?

SCAN ME FOR MORE FUN STUFF!

**D**RFAMWORKS

**SCAN ME FOR DREAMWORKS** MORE FUN STUFF! the BAD GUYS **COLOR IN THE BAD GUYS** THE BAD GUYS ARE ON THE MOVE! COLOR THEM IN TO BRING THEM TO LIFE! **IN THEATERS APRIL 22** TheBadGuysMovie.com