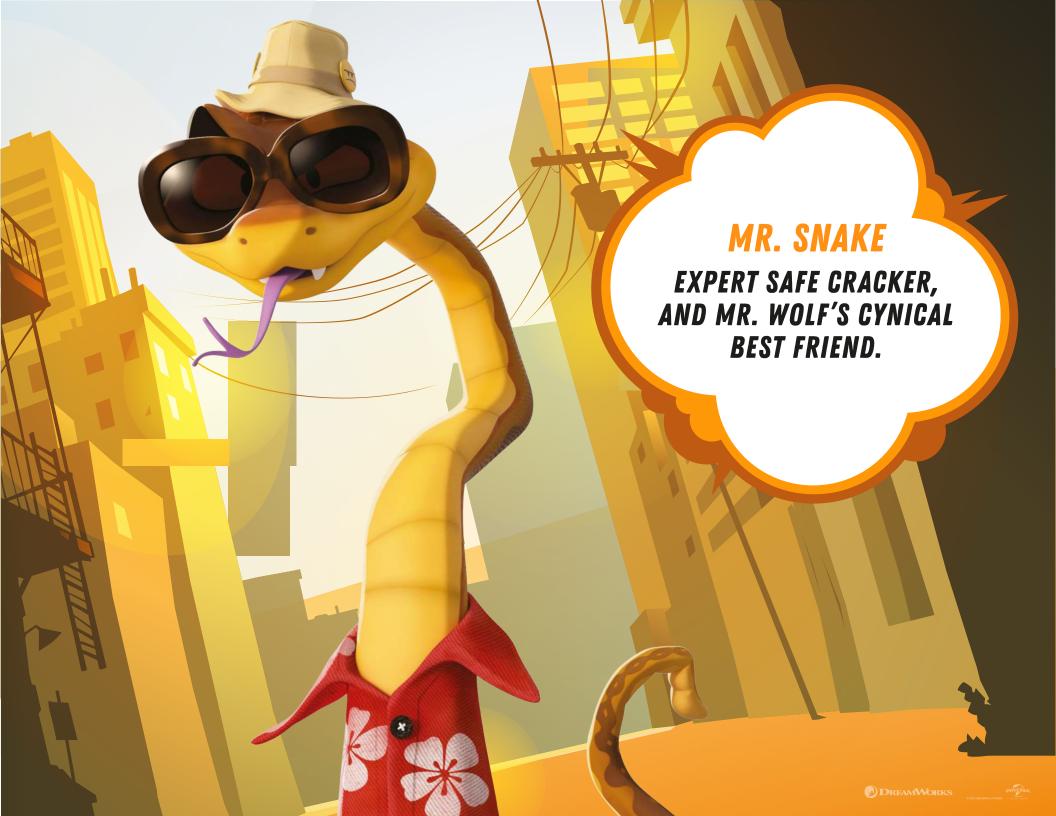

## THE BAD GUYS MATCHING PAIRS

CUT OUT ALL 10 CARDS BELOW. PLACE THE CARDS FACE DOWN ON A FLAT SURFACE AND SPREAD THEM OUT SO THEY ARE NOT ON TOP OF EACH OTHER. PLAYER 1 FLIPS TWO CARDS TO TRY TO FIND A MATCHING PAIR. IF THE CARDS MATCH, PLAYER 1 GETS A POINT AND GETS TO GO AGAIN. IF THEY DO NOT MATCH, THE CARDS ARE FLIPPED BACK OVER AND IT IS PLAYER 2'S TURN. CONTINUE UNTIL ALL THE PAIRS ARE DISCOVERED. WHOEVER HAS THE MOST PAIRS AT THE END WINS!