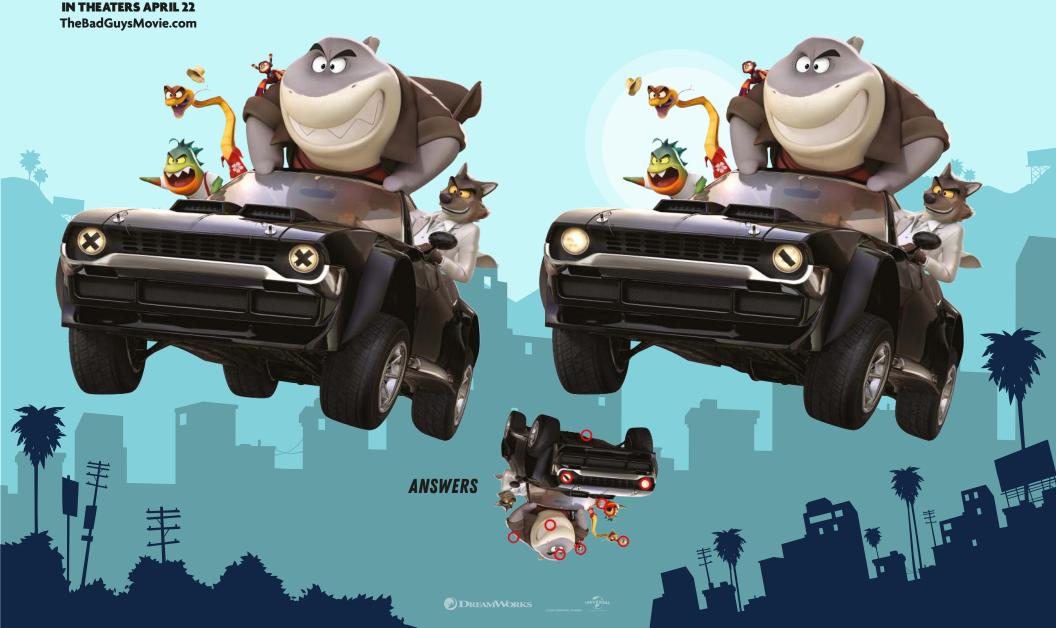

### SPOT THE DIFFERENCE

THERE ARE 10 DIFFERENCES IN THE PICTURES OF THE BAD GUYS BELOW.

CAN YOU SPOT THEM ALL?

the BAD
GUYS