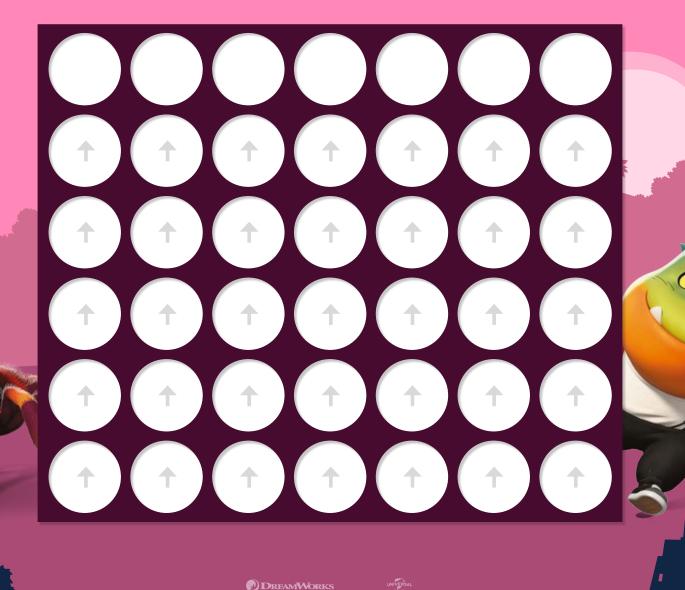

## **CONNECT 4**

TAKE TURNS PLACING YOUR TOKENS ON THE BOARD BELOW. THE FIRST TOKEN TO BE PLAYED IN A COLUMN MUST GO ON THE BOTTOM ROW. ONLY PLACE TOKENS ON THE NEXT ROW UP WHEN THERE IS A TOKEN BELOW IT. THE FIRST PLAYER TO GET 4 TOKENS IN A LINE (UP, DOWN, OR DIAGONALLY) WINS!