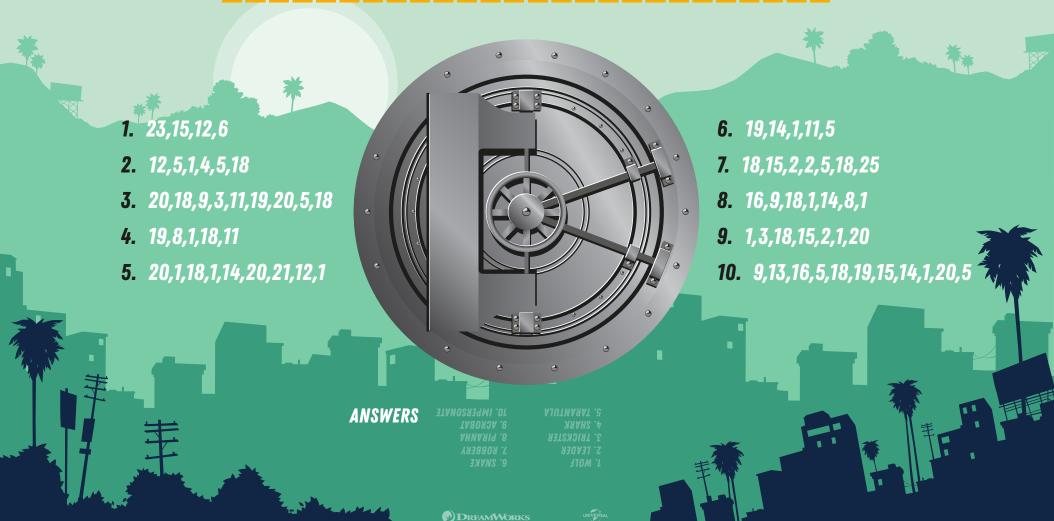

### CRACK THE CODE

SEE IF YOU CAN CRACK ALL THE CODES BY SWAPPING THE NUMBER FOR THE LETTER USING THE KEY BELOW.

SCAN ME FOR MORE FUN STUFF!

#### KEY

1 2 3 4 5 6 7 8 9 10 11 12 13 14 15 16 17 18 19 20 21 22 23 24 25 26 A B C D E F G H I J K L M N O P Q R S T U V W X Y Z

the BAD GUYS