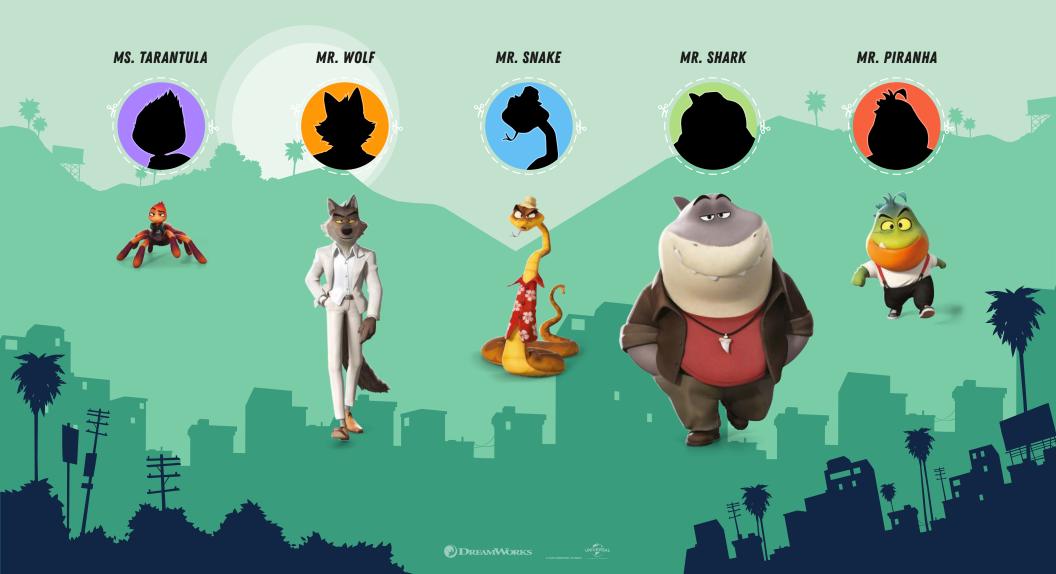

### SAFE CLIMB GAME

MORE FUN STUFF!

**SCAN ME FOR** 

A GAME FOR UP TO 5 PLAYERS! REQUIRES DICE. CUT OUT THE CHARACTER TOKENS FOR EACH OF THE BAD GUYS BELOW. EACH PLAYER PICKS A CHARACTER, AND THEN TAKES TURNS ROLLING THE DICE AND MOVING YOUR CHARACTER TOKEN THAT MANY SPACES ON THE BOARD (ON THE NEXT PAGE). FOLLOW THE INSTRUCTIONS ON THE SPACE YOU LAND ON. IF YOU LAND ON YOUR OWN CHARACTER YOU GET TO ROLL AGAIN!