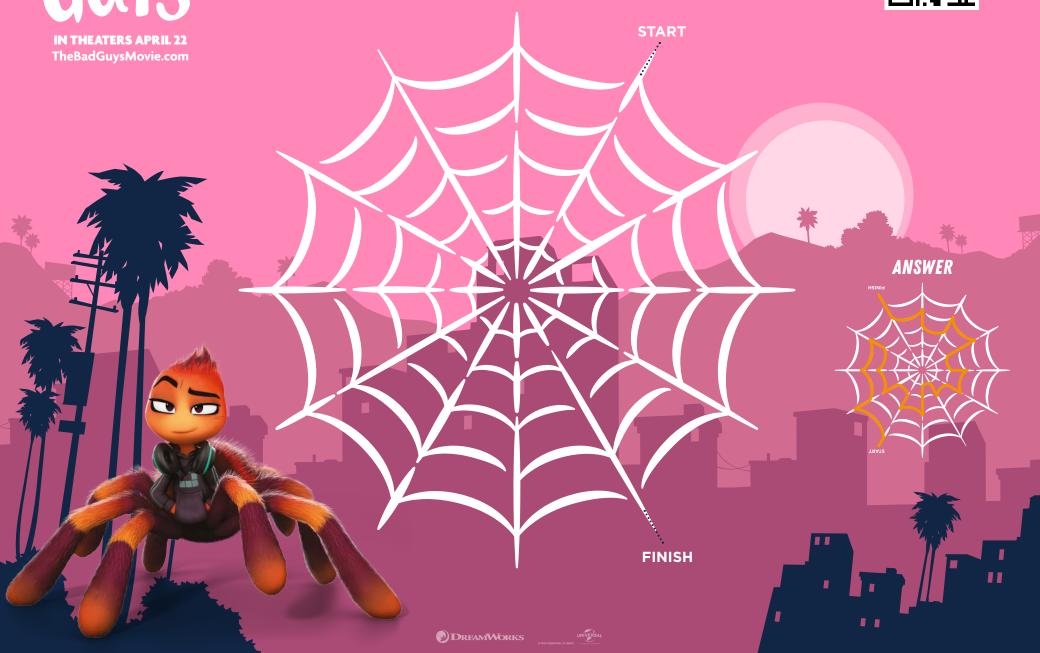

# MS. TARANTULA'S SPIDER WEB MAZE

CAN YOU FIND YOUR WAY THROUGH THE SPIDER WEB MAZE WITHOUT CROSSING ANY BREAKS IN THE WEB?