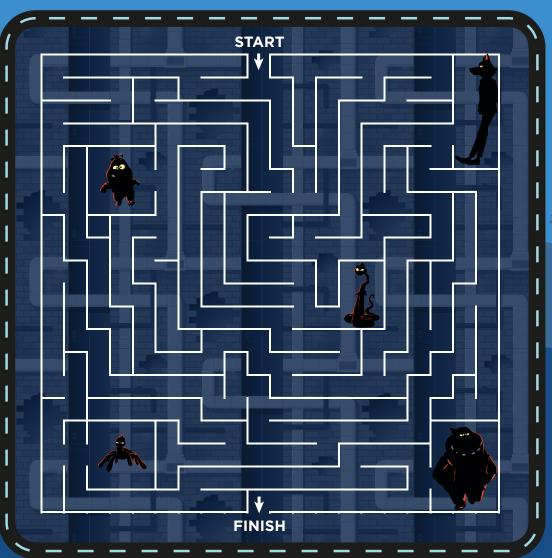

## MAZE ESCAPE

CAN YOU FIND ALL OF THE BAD GUYS AND HELP THEM ESCAPE FROM THE MAZE?

the BAD GUYS