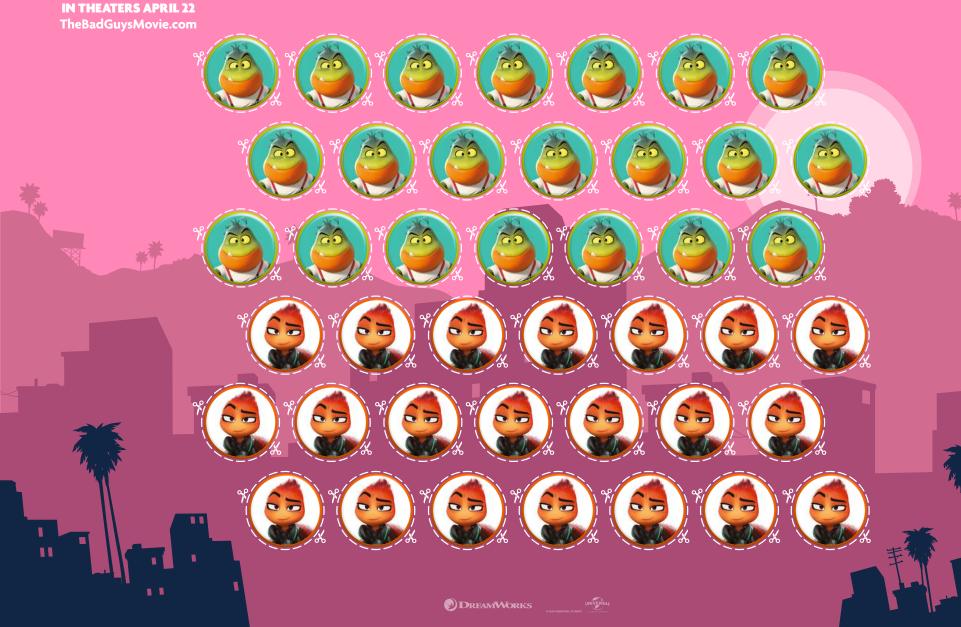

## **CONNECT 4**

CUT OUT ALL OF THE TOKENS BELOW. DECIDE BETWEEN YOU AND YOUR OPPONENT WHO WILL BE MR. PIRANHA AND WHO WILL BE MS. TARANTULA. READ THE INSTRUCTIONS ON THE NEXT PAGE TO LEARN HOW TO PLAY!