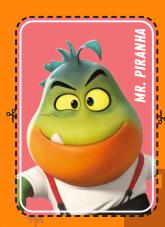

## THE BAD GUYS MATCHING PAIRS

CUT OUT ALL 10 CARDS BELOW. PLACE THE CARDS FACE DOWN ON A FLAT SURFACE AND SPREAD THEM OUT SO THEY ARE NOT ON TOP OF EACH OTHER. PLAYER 1 FLIPS TWO CARDS TO TRY TO FIND A MATCHING PAIR. IF THE CARDS MATCH, PLAYER 1 GETS A POINT AND GETS TO GO AGAIN. IF THEY DO NOT MATCH, THE CARDS ARE FLIPPED BACK OVER AND IT IS PLAYER 2'S TURN. CONTINUE UNTIL ALL THE PAIRS ARE DISCOVERED. WHOEVER HAS THE MOST PAIRS AT THE END WINS!