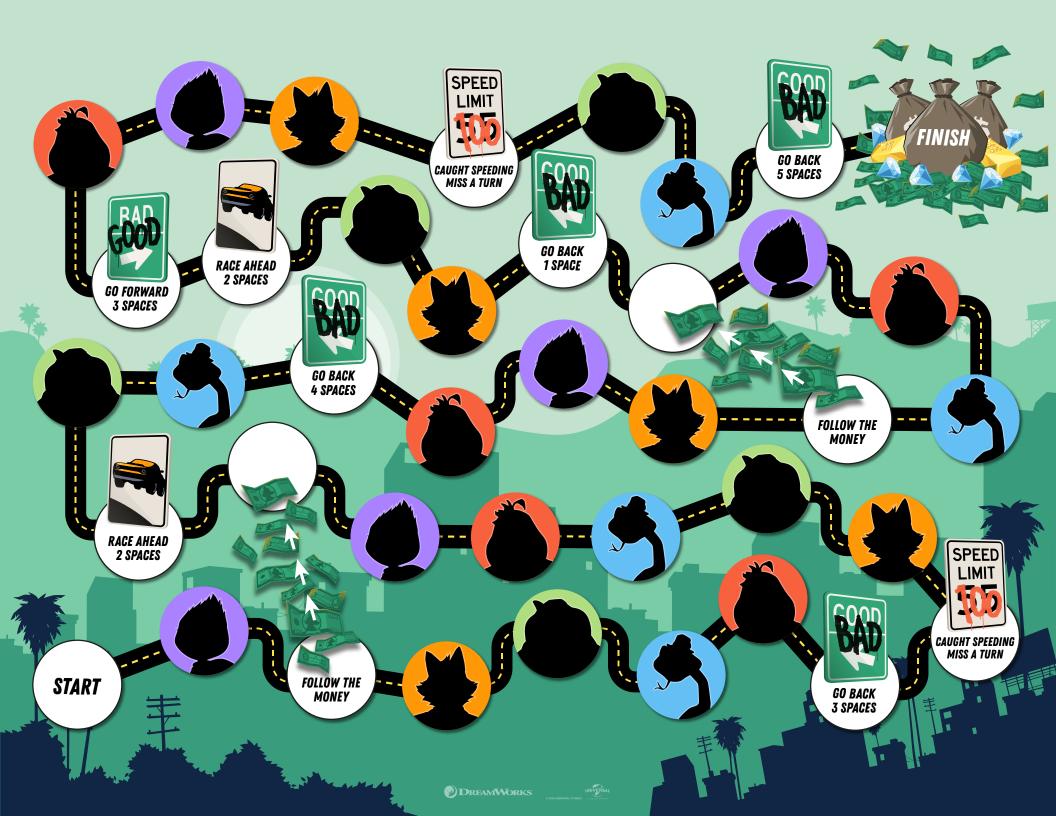

### SAFE CLIMB GAME

MORE FUN STUFF!

**SCAN ME FOR** 

A GAME FOR UP TO 5 PLAYERS! REQUIRES DICE. CUT OUT THE CHARACTER TOKENS FOR EACH OF THE BAD GUYS BELOW. EACH PLAYER PICKS A CHARACTER, AND THEN TAKES TURNS ROLLING THE DICE AND MOVING YOUR CHARACTER TOKEN THAT MANY SPACES ON THE BOARD (ON THE NEXT PAGE). FOLLOW THE INSTRUCTIONS ON THE SPACE YOU LAND ON. IF YOU LAND ON YOUR OWN CHARACTER YOU GET TO ROLL AGAIN!