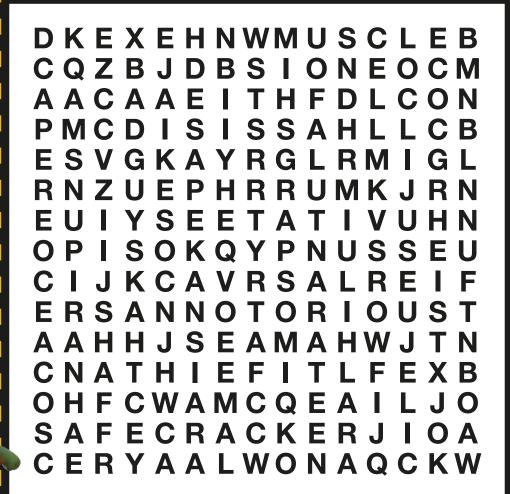

### PIRANHA'S WORD SEARCH

HELP PIRANHA FIND ALL 15 HIDDEN WORDS OR PHRASES BELOW BY SEARCHING FORWARDS, BACKWARDS, UP, DOWN, AND DIAGONALLY!

SCAN ME FOR MORE FUN STUFF!

#### **ANSWERS**

CACCON CACKERN CON CACKERN CON CACKERN CON CACKERN CON CACKERN CACKERN CON CACKERN CAC

**WORDS TO FIND** 

PIRANHA
WOLF
SHARK
TARANTULA
SNAKE
BAD GUYS
NOTORIOUS
SAFE CRACKER
DISGUISE
HACKER
THIEF
HEIST
CON
CAPER
MUSCLE