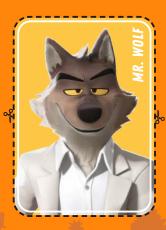

## THE BAD GUYS MATCHING PAIRS

CUT OUT ALL 10 CARDS BELOW. PLACE THE CARDS FACE DOWN ON A FLAT SURFACE AND SPREAD THEM OUT SO THEY ARE NOT ON TOP OF EACH OTHER. PLAYER 1 FLIPS TWO CARDS TO TRY TO FIND A MATCHING PAIR. IF THE CARDS MATCH, PLAYER 1 GETS A POINT AND GETS TO GO AGAIN. IF THEY DO NOT MATCH, THE CARDS ARE FLIPPED BACK OVER AND IT IS PLAYER 2'S TURN. CONTINUE UNTIL ALL THE PAIRS ARE DISCOVERED. WHOEVER HAS THE MOST PAIRS AT THE END WINS!