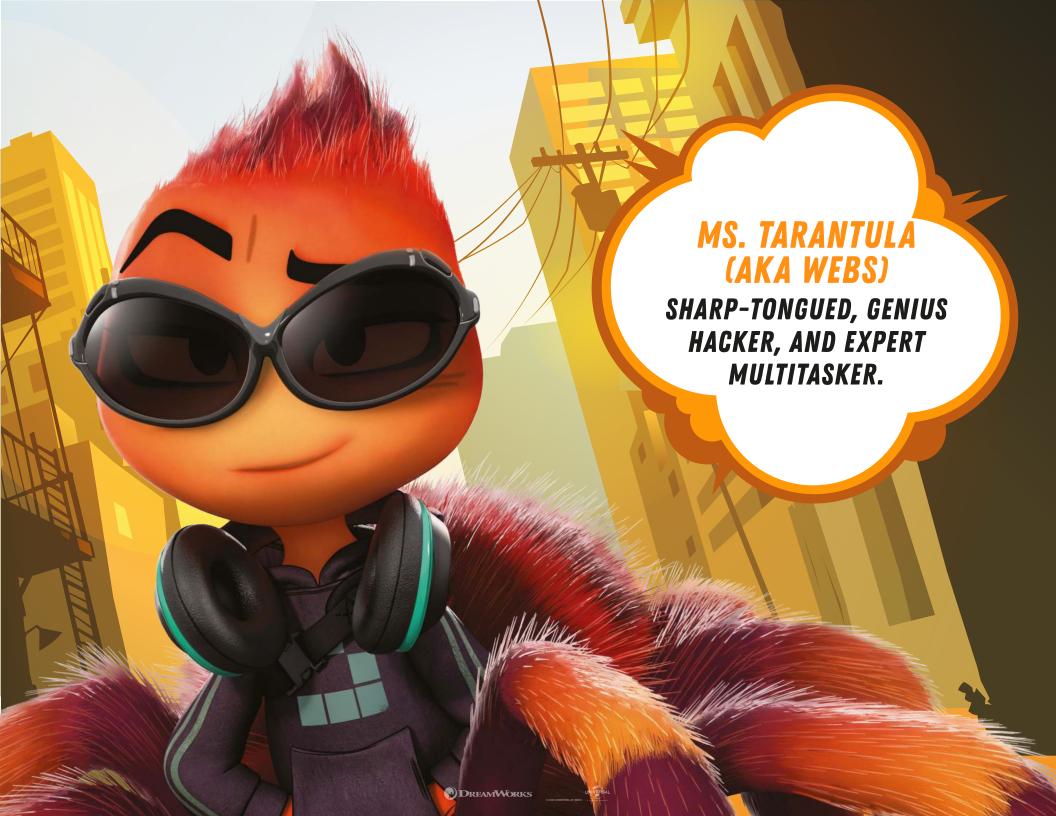

### SAFE CLIMB GAME

MORE FUN STUFF!

**SCAN ME FOR** 

A GAME FOR UP TO 5 PLAYERS! REQUIRES DICE. CUT OUT THE CHARACTER TOKENS FOR EACH OF THE BAD GUYS BELOW. EACH PLAYER PICKS A CHARACTER, AND THEN TAKES TURNS ROLLING THE DICE AND MOVING YOUR CHARACTER TOKEN THAT MANY SPACES ON THE BOARD (ON THE NEXT PAGE). FOLLOW THE INSTRUCTIONS ON THE SPACE YOU LAND ON. IF YOU LAND ON YOUR OWN CHARACTER YOU GET TO ROLL AGAIN!